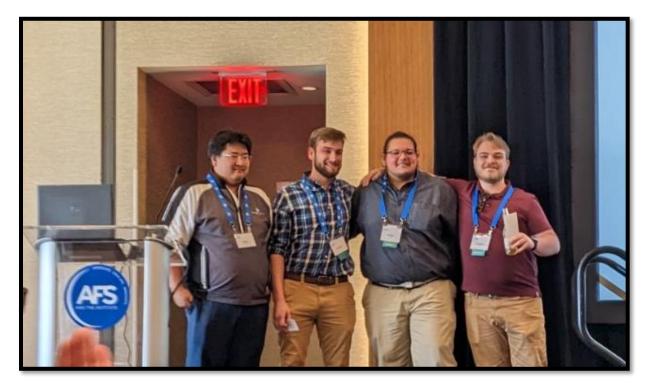

### Southern CORE News

Congratulations to the Southern CORE students in sweeping the Southeast Regional Casting competition. Noah Brack won first, Robert Myers second, and Evan Carter third. It is amazing to see the enthusiasm and the passion that the students of this program is showing for metal casting. Monthly meetings have been taking place for the CORE student chapter with guest speakers at nearly everyone. Thank you to all of those in the chapter that have volunteered their time to go down and presented to the students.