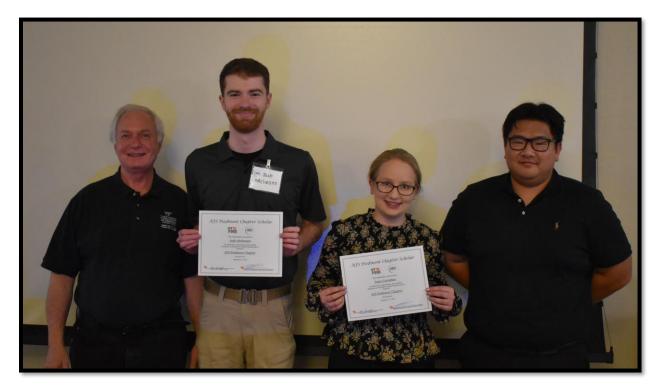

### VT FIRE News

I would like to thank Dr. Druschitz and the VTFIRE students for the successful meeting at Virginia Tech in February. Also, would like to mention Brian Lewis who was present to help hand out the FEF scholarships. A total of sixteen scholarships were awarded to the students, three of which were AFS Piedmont scholarships. Congratulations to Jessica Phuong, Josh Adelmann, and Anna Carnahan being the recipients of the AFS Piedmont Scholarships this year.