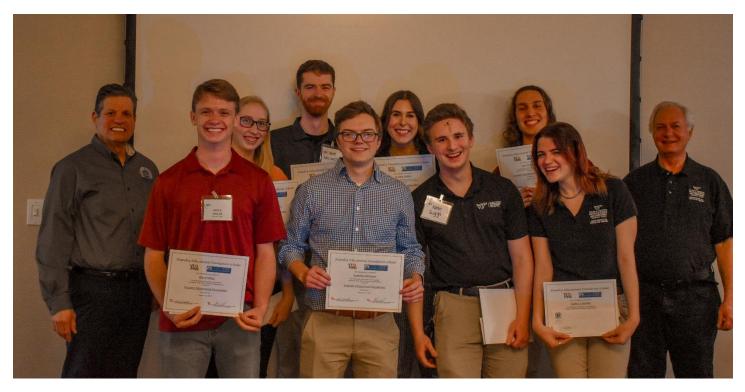

### VT FIRE News

I would like to thank Dr. Druschitz and the VTFIRE students for the successful meeting at Virginia Tech in February. Also, would like to mention Brian Lewis who was present to help hand out the FEF scholarships. A total of sixteen scholarships were awarded to the students, three of which were AFS Piedmont scholarships. Congratulations to Jessica Phuong, Josh Adelmann, and Anna Carnahan being the recipients of the AFS Piedmont Scholarships this year.